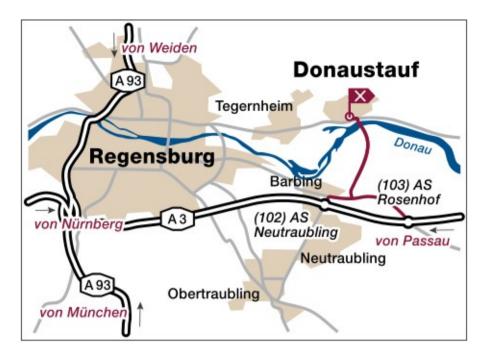

## HOW TO FIND US

## ARRIVING BY CAR FROM NUREMBERG OR PASSAU

Please take the A3 exit Neutraubling in the direction of Barbing and turn left to Donaustauf. In the village of Donastauf drive directly to the direction of Maxstraße. About 50 meters before you can drive to the large hotel car park.

## **ARRIVING BY TRAIN**

- from Regensburg train station take bus number 5 towards Donaustauf
- stop Donaustauf, Bayerwaldstraße (journey time approx. 20 min. every half an hour).
- then wald about 200 m towards the center of the petrol station.

## FOR NAVIGATION SYSTEMS

- 49° 01,71'N
- 12° 12,39'O

Maxstraße 43 | Donaustauf 93093 | Phone +49 (0) 9403 910 - 0 | Fax 09403 910 - 910 E-mail: info@posthotel-donaustauf.de | www.posthotel-donaustauf.de